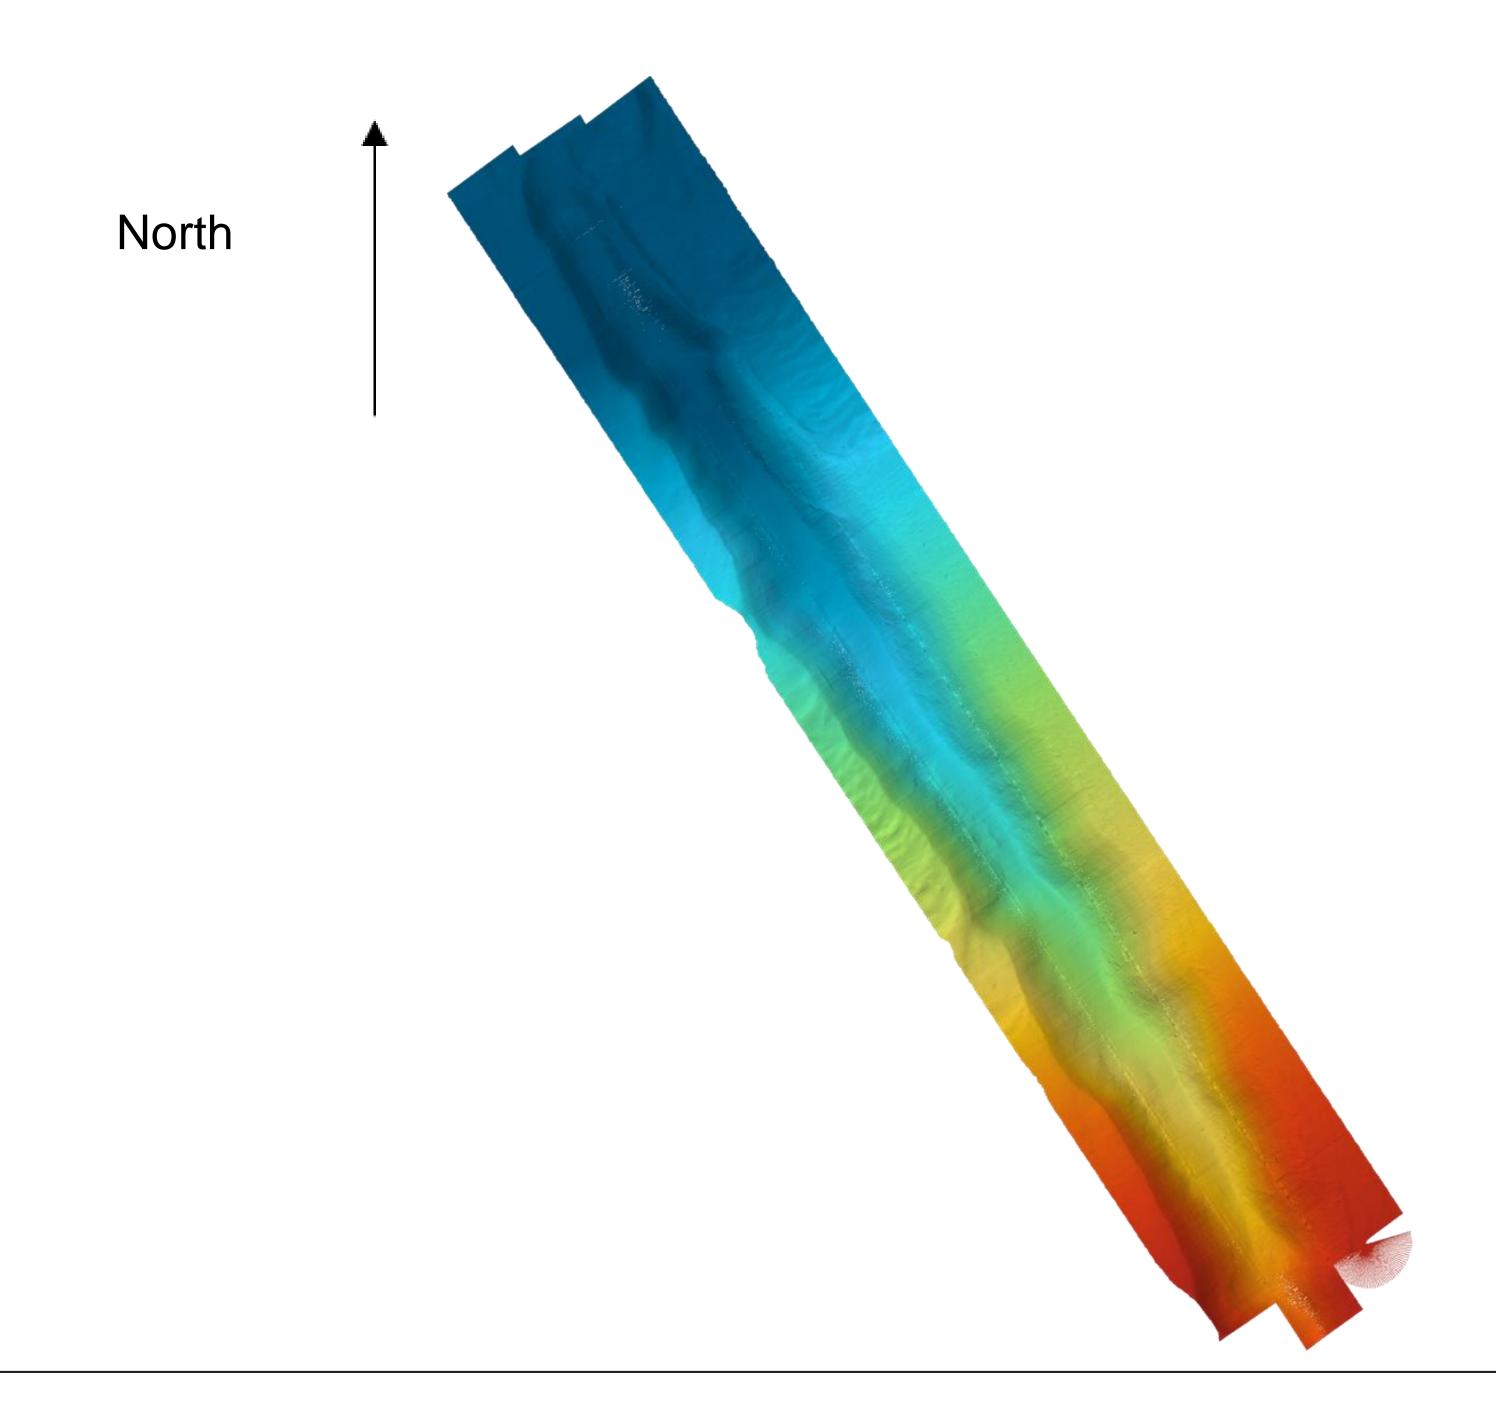

### Cruise summary

**Knies Jochen** 

Project is coordinated by:





Project is implemented in partnership with:



# G.O. Sars Cruise 2021\_113, 29.11 – 03.12 2021 ROV Cruise to the Lofoten margin, Investigation of cold seep site





## G.O. Sars Cruise 2021\_113, 29.11 – 03.12 2021 ROV Cruise to the Lofoten margin, Investigation of cold seep site





G.O. Sars Cruise 2021, New Canyon

ROV Cruise to the Lofoten margin, Investigation of cold seep site



G.O. Sars Cruise 2021\_113, 29.11 – 03.12 2021

ROV Cruise to the Lofoten margin, Investigation of cold seep site





Results from previous cruises

ROV Cruise to the Lofoten margin, Investigation of cold seep site







2 gorges

Rise et al. 2015



# G.O. Sars Cruise 2017, Canyon North ROV Cruise to the Lofoten margin, Investigation of cold seep site







### G.O. Sars Cruise 2021 Canyon South

ROV Cruise to the
Lofoten margin,
Investigation of cold
seep site

#### **Summary, New Canyon:**

- ROV Multibeam Survey
- Rock Samples (4)

### **Summary, Canyon North:**

- Biological Samples (3-4)
- Push cores (25)
- Rock samples (6)
- Niskin Bottles (2), bottom water
- Video Mosaics (3)
- CTD casts (14)

### **Summary, Canyon South:**

- Biological Samples (3-4)
- Push cores (16)
- Rock