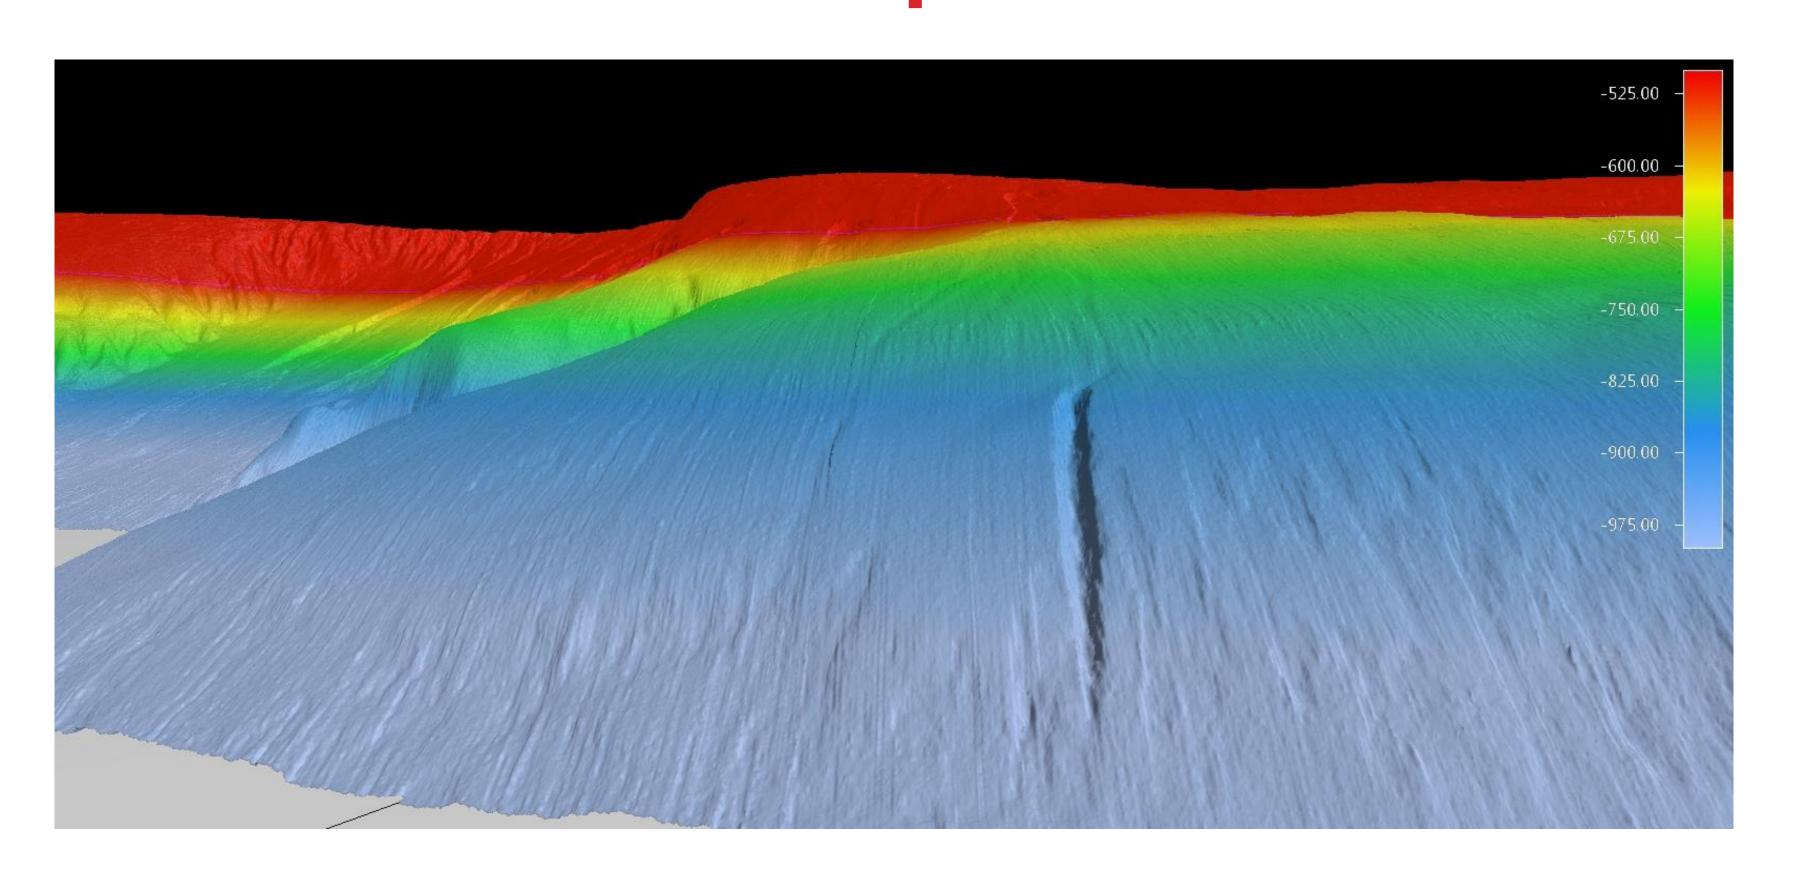

### Cruise summary

**Knies Jochen** 

Project is coordinated by:





Project is implemented in partnership with:



# G.O. Sars Cruise 2021\_113, 29.11 – 03.12 2021 ROV Cruise to the Lofoten margin, Investigation of cold seep site





## G.O. Sars Cruise 2021\_113, 29.11 – 03.12 2021 ROV Cruise to the Lofoten margin, Investigation of cold seep site





G.O. Sars Cruise 2021, New Canyon

ROV Cruise to the Lofoten margin, Investigation of cold seep site



G.O. Sars Cruise 2021\_113, 29.11 – 03.12 2021

ROV Cruise to the Lofoten margin, Investigation of cold seep site





Results from previous cruises

ROV Cruise to the Lofoten margin, Investigation of cold seep site







2 gorges

Rise et al. 2015



# G.O. Sars Cruise 2017, Canyon North ROV Cruise to the Lofoten margin, Investigation of cold seep site







### G.O. Sars Cruise 2021 Canyon South

ROV Cruise to the
Lofoten margin,
Investigation of cold
seep site

#### **Summary, New Canyon:**

- ROV Multibeam Survey
- Rock Samples (4)

### **Summary, Canyon North:**

- Biological Samples (3-4)
- Push cores (25)
- Rock samples (6)
- Niskin Bottles (2), bottom water
- Video Mosaics