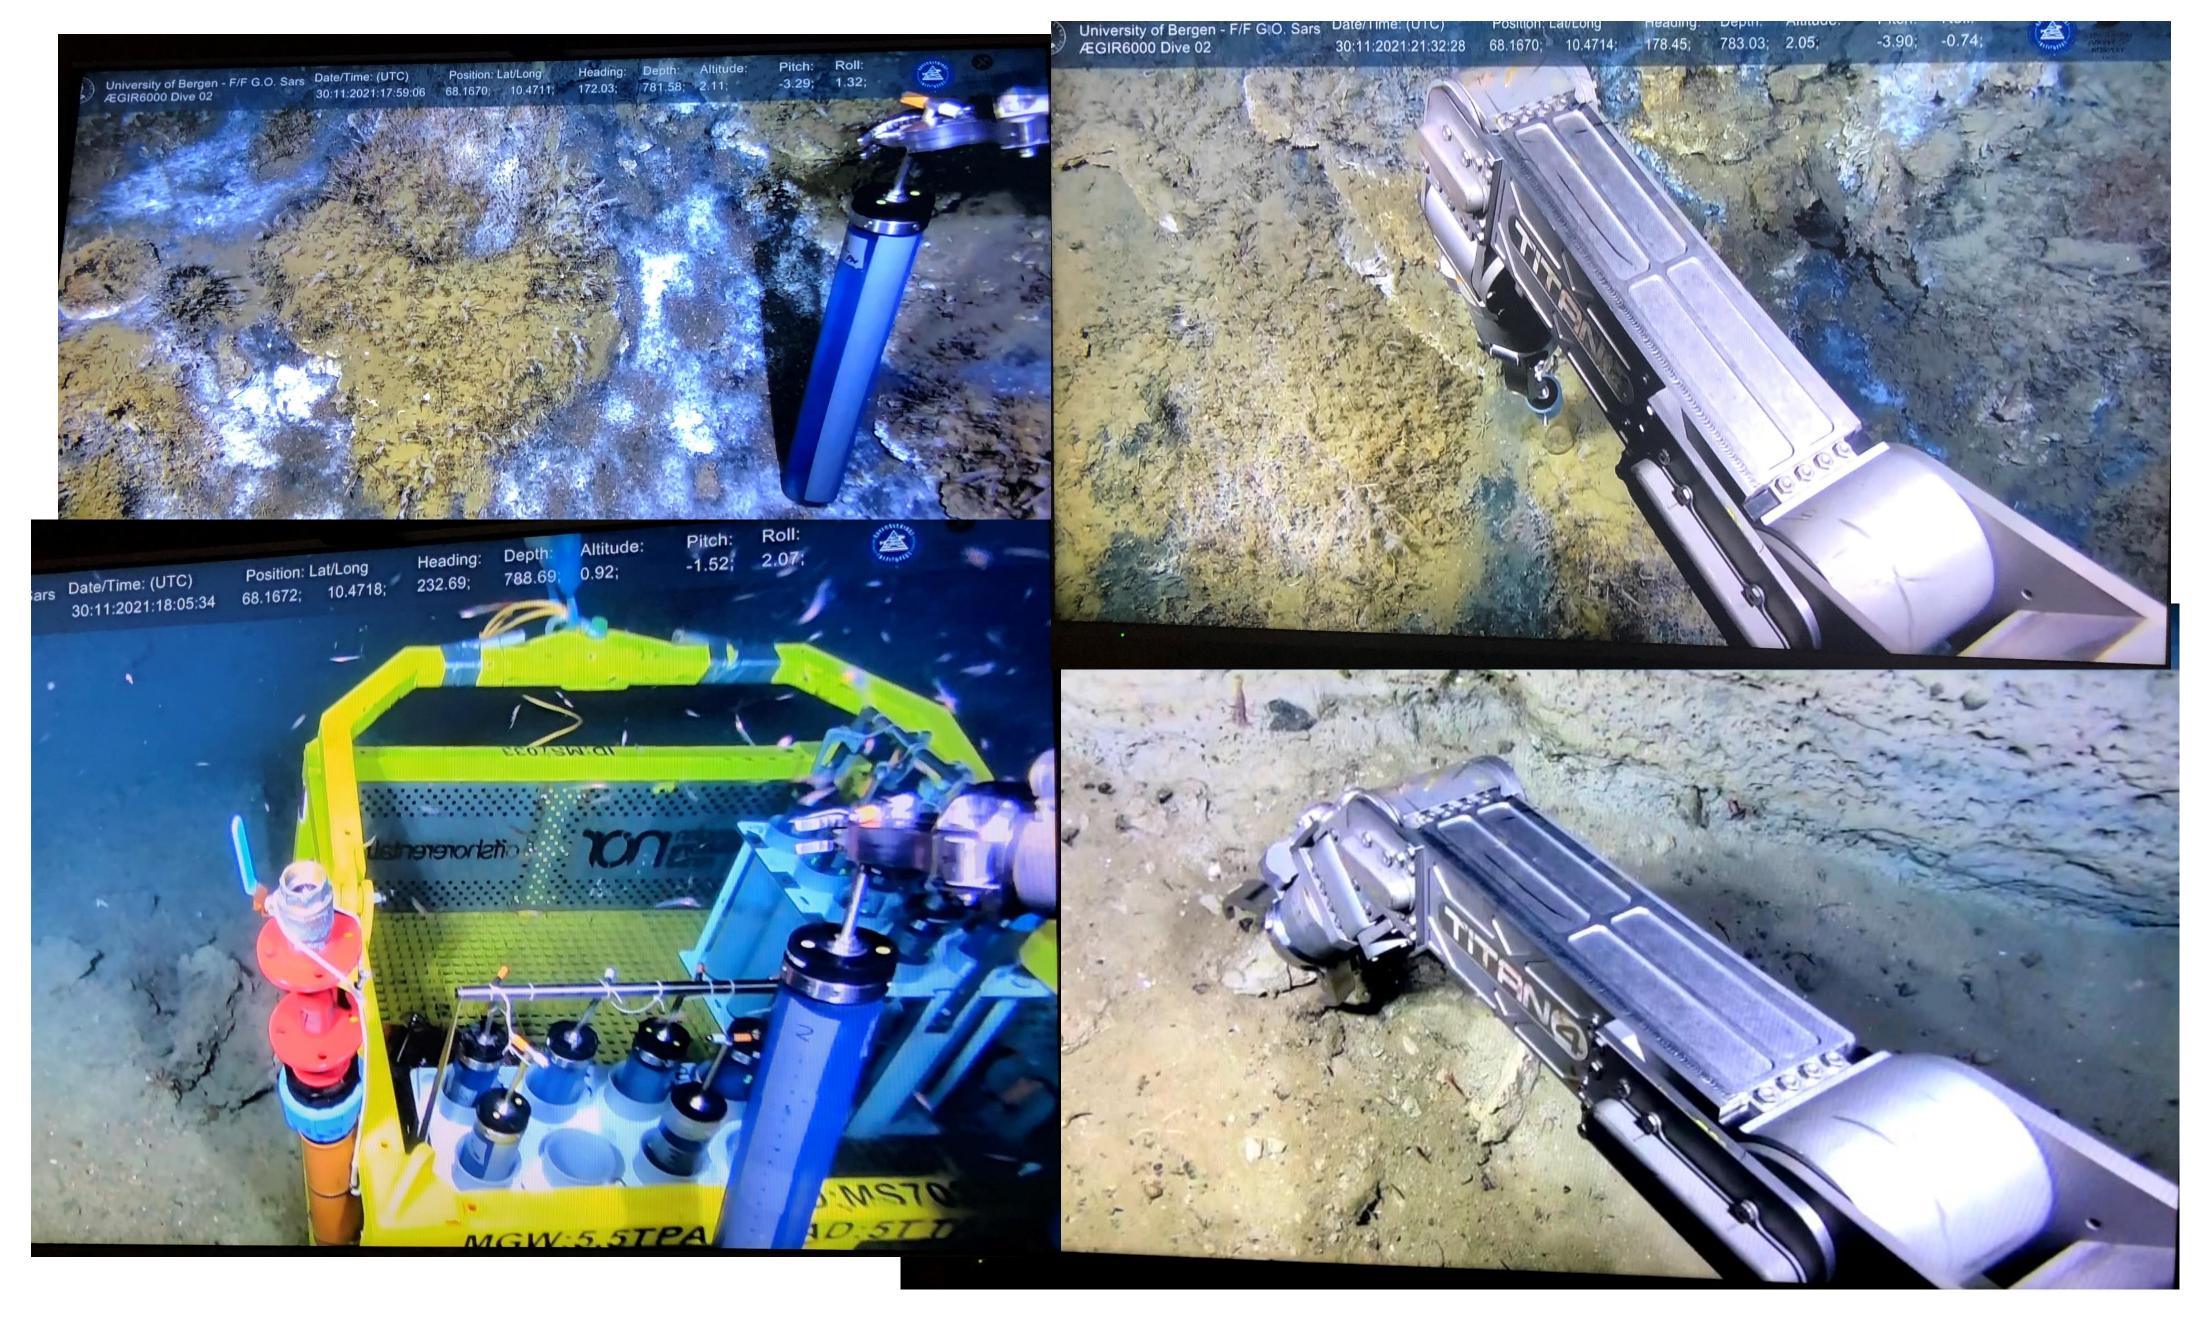

### G.O. Sars Cruise 2021 Canyon South

ROV Cruise to the
Lofoten margin,
Investigation of cold
seep site

### **Summary, Canyon South:**

- Biological Samples (3-4)
- Push cores (16)
- Rock samples (8)
- Niskin Bottles (2), bottom water
- CTD casts (8)