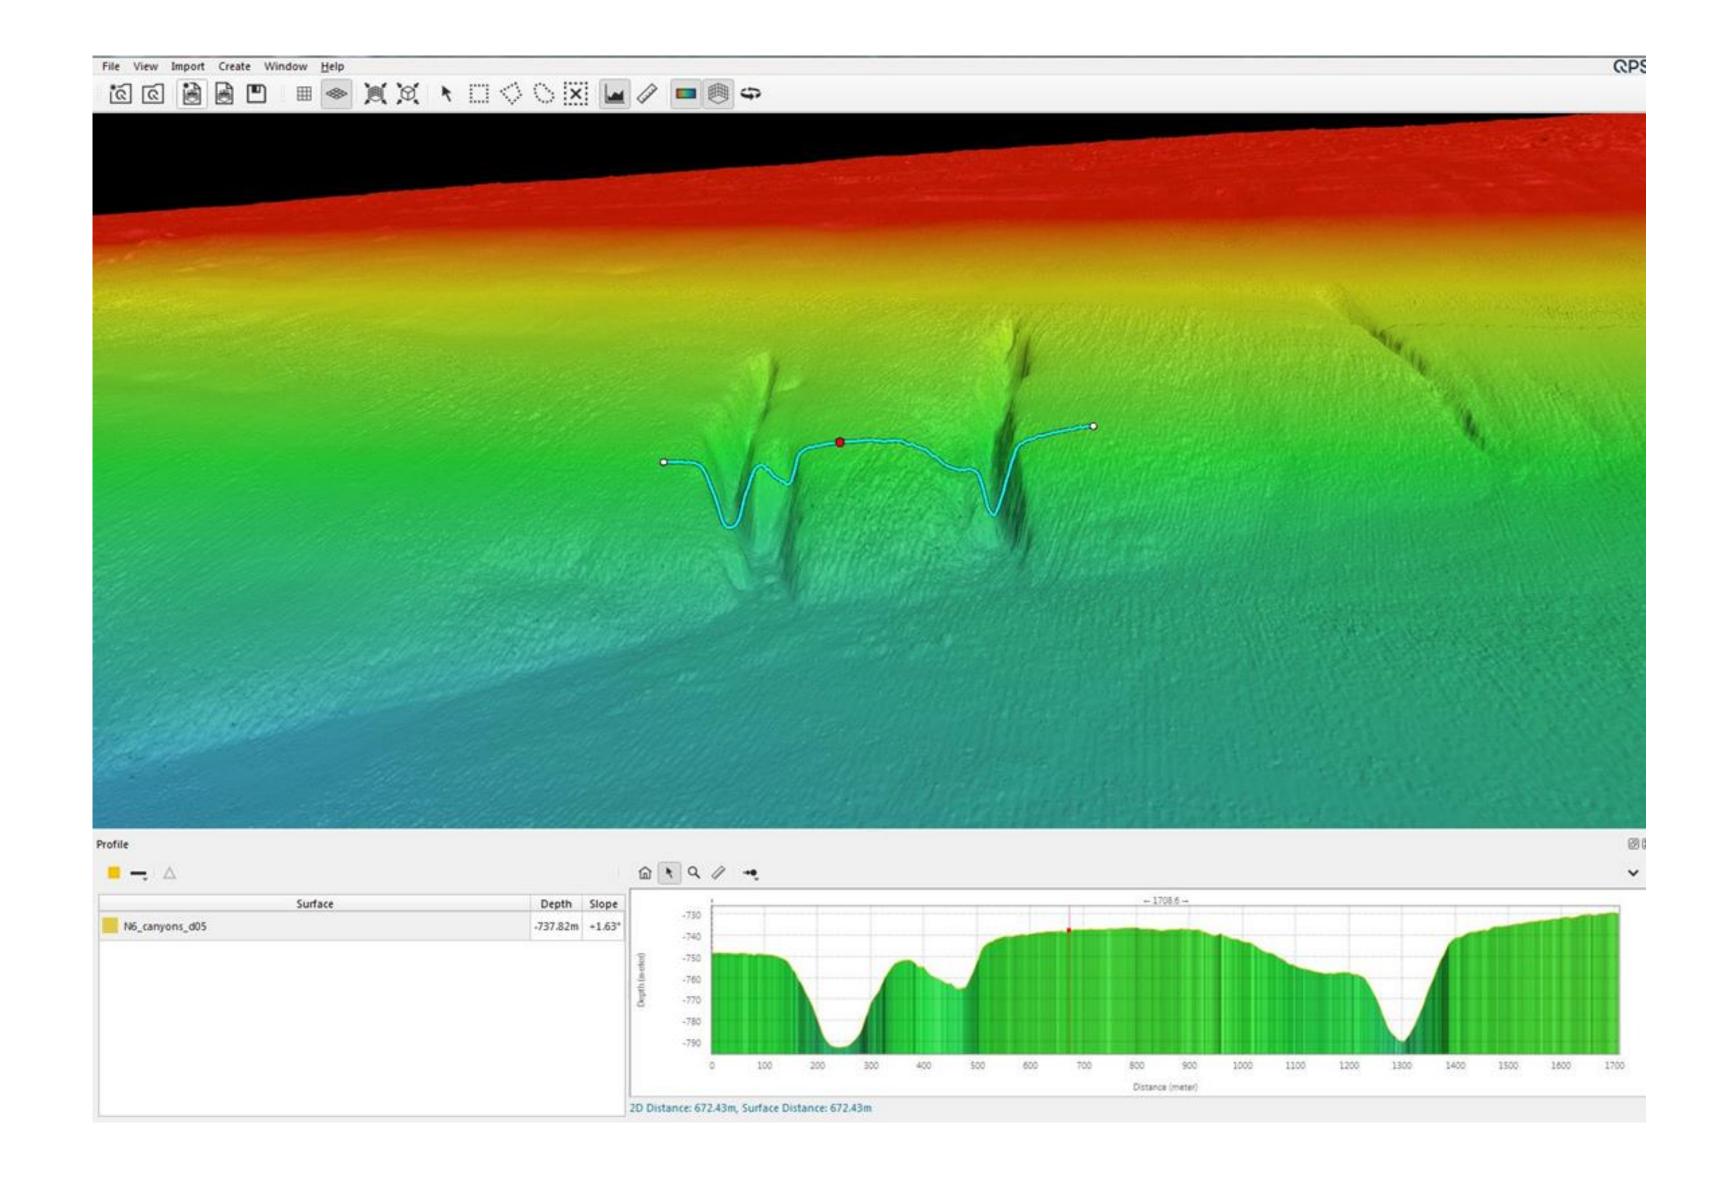

### Cruise summary

**Knies Jochen** 

Project is coordinated by:





Project is implemented in partnership with:



# G.O. Sars Cruise 2021\_113, 29.11 – 03.12 2021 ROV Cruise to the Lofoten margin, Investigation of cold seep site





## G.O. Sars Cruise 2021\_113, 29.11 – 03.12 2021 ROV Cruise to the Lofoten margin, Investigation of cold seep site





G.O. Sars Cruise 2021, New Canyon

ROV Cruise to the Lofoten margin, Investigation of cold seep site



G.O. Sars Cruise 2021\_113, 29.11 – 03.12 2021

ROV Cruise to the Lofoten margin, Investigation of cold seep site





Results from previous cruises

ROV Cruise to the Lofoten margin, Investigation of cold seep site







2 gorges

Rise et al. 2015



# G.O. Sars Cruise 2017, Canyon North ROV Cruise to the Lofoten margin, Investigation of cold seep site







### G.O. Sars Cruise 2021 Canyon South

ROV Cruise to the
Lofoten margin,
Investigation of cold
seep site

#### **Summary, New Canyon:**

- ROV Multibeam Survey
- Rock Samples (4)

### **Summary, Canyon North:**

- Biological Samples (3-4)
- Push cores (25)
- Rock samples (6)
- Niskin Bottles (2), bottom water
- Video Mosaics (3)
- CTD casts (14)

### **Summary, Canyon South:**

- Biological Samples (3-4)
- Push cores (16)
- Rock samples (8)
- Niskin Bottles (2), bottom water
- CTD casts (8)





### Thank you!

Project financed by the Norwegian