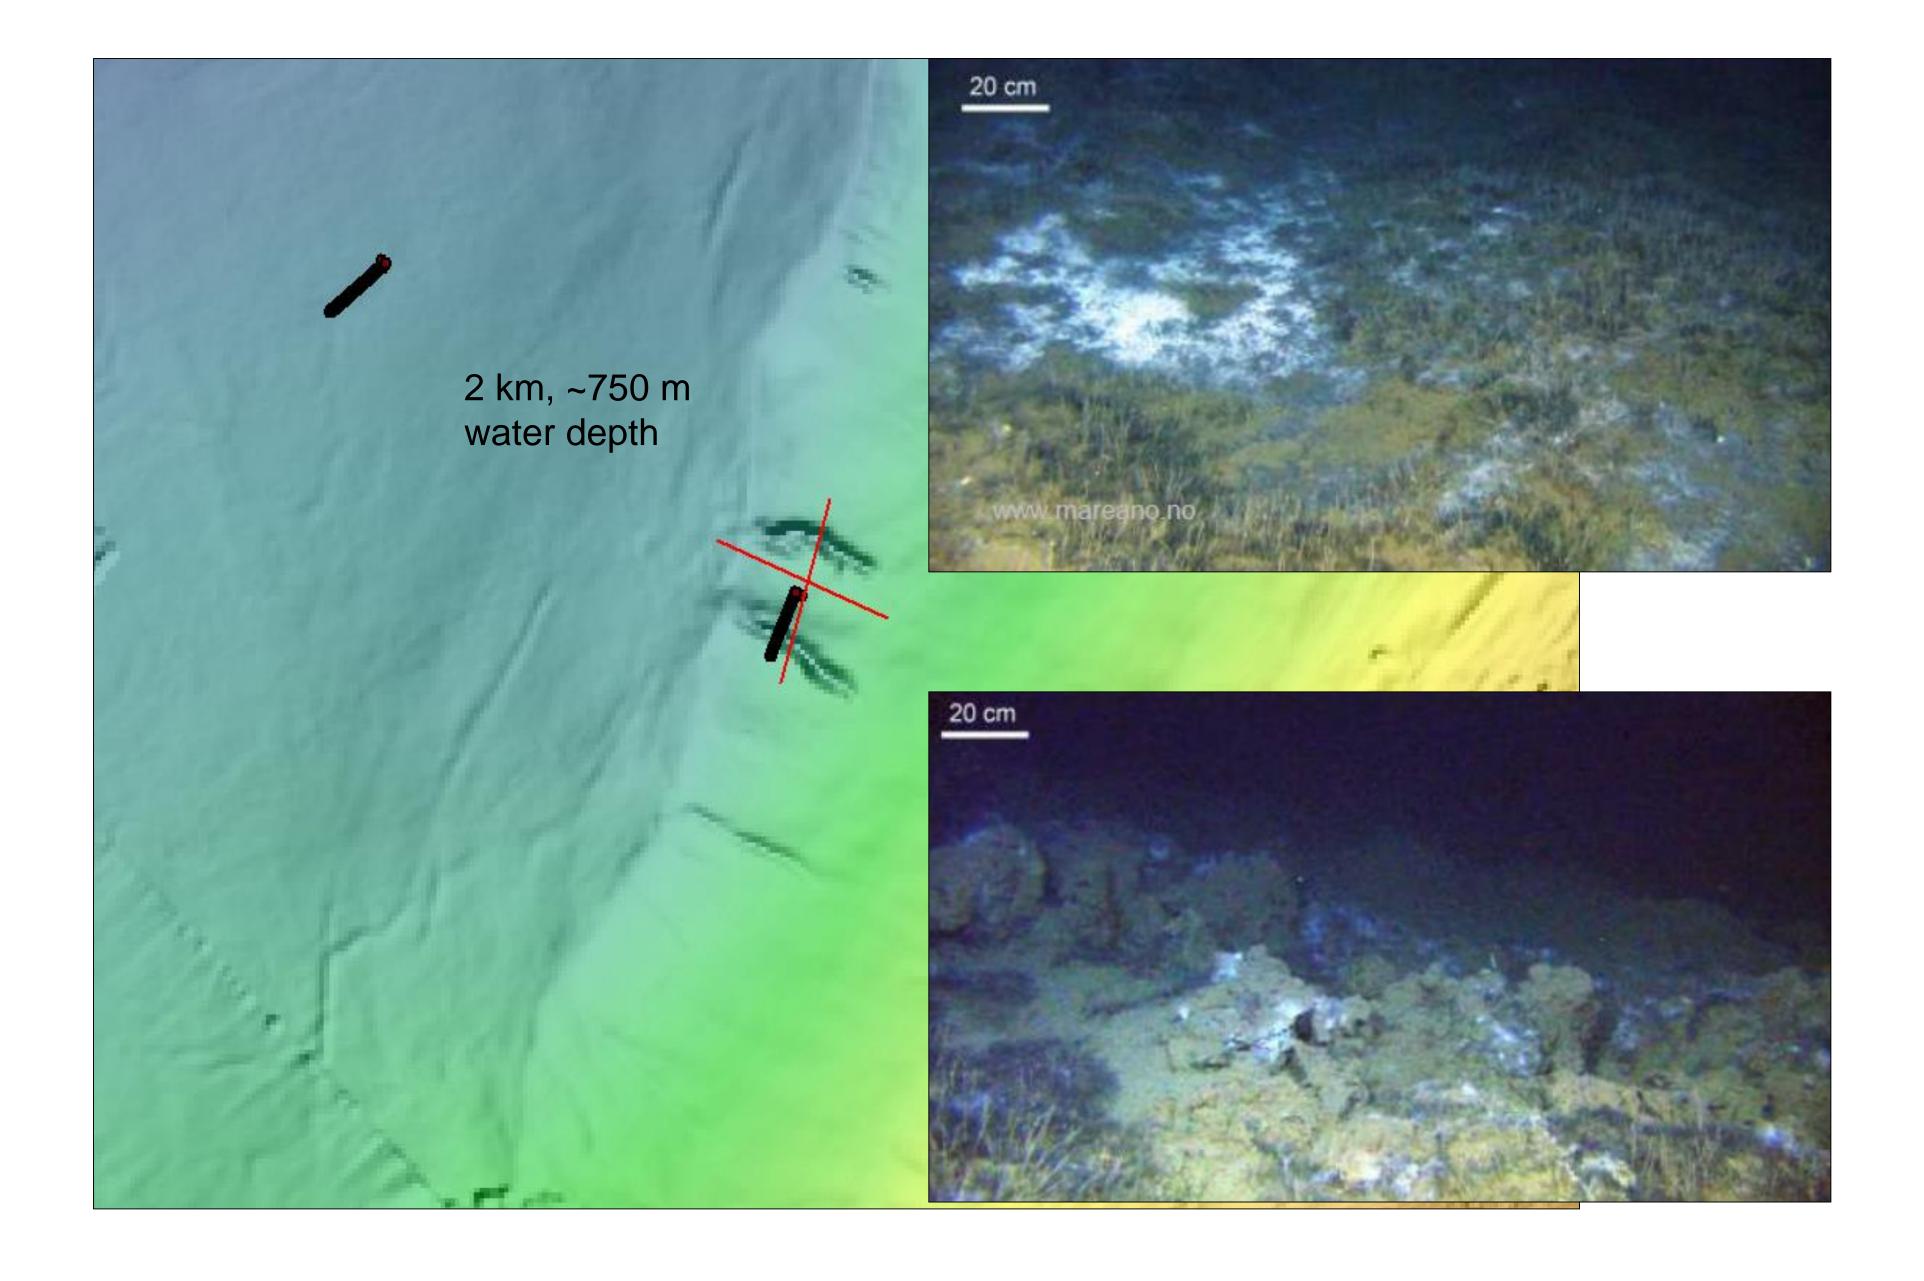

### **Summary, Canyon North:**

- Biological Samples (3-4)
- Push cores (25)
- Rock samples (6)
- Niskin Bottles (2), bottom water
- Video Mosaics (3)
- CTD casts (14)

### **Summary, Canyon South:**

- Biological Samples (3-4)
- Push cores (16)
- Rock samples (8)
- Niskin Bottles (2), bottom water
- CTD casts (8)