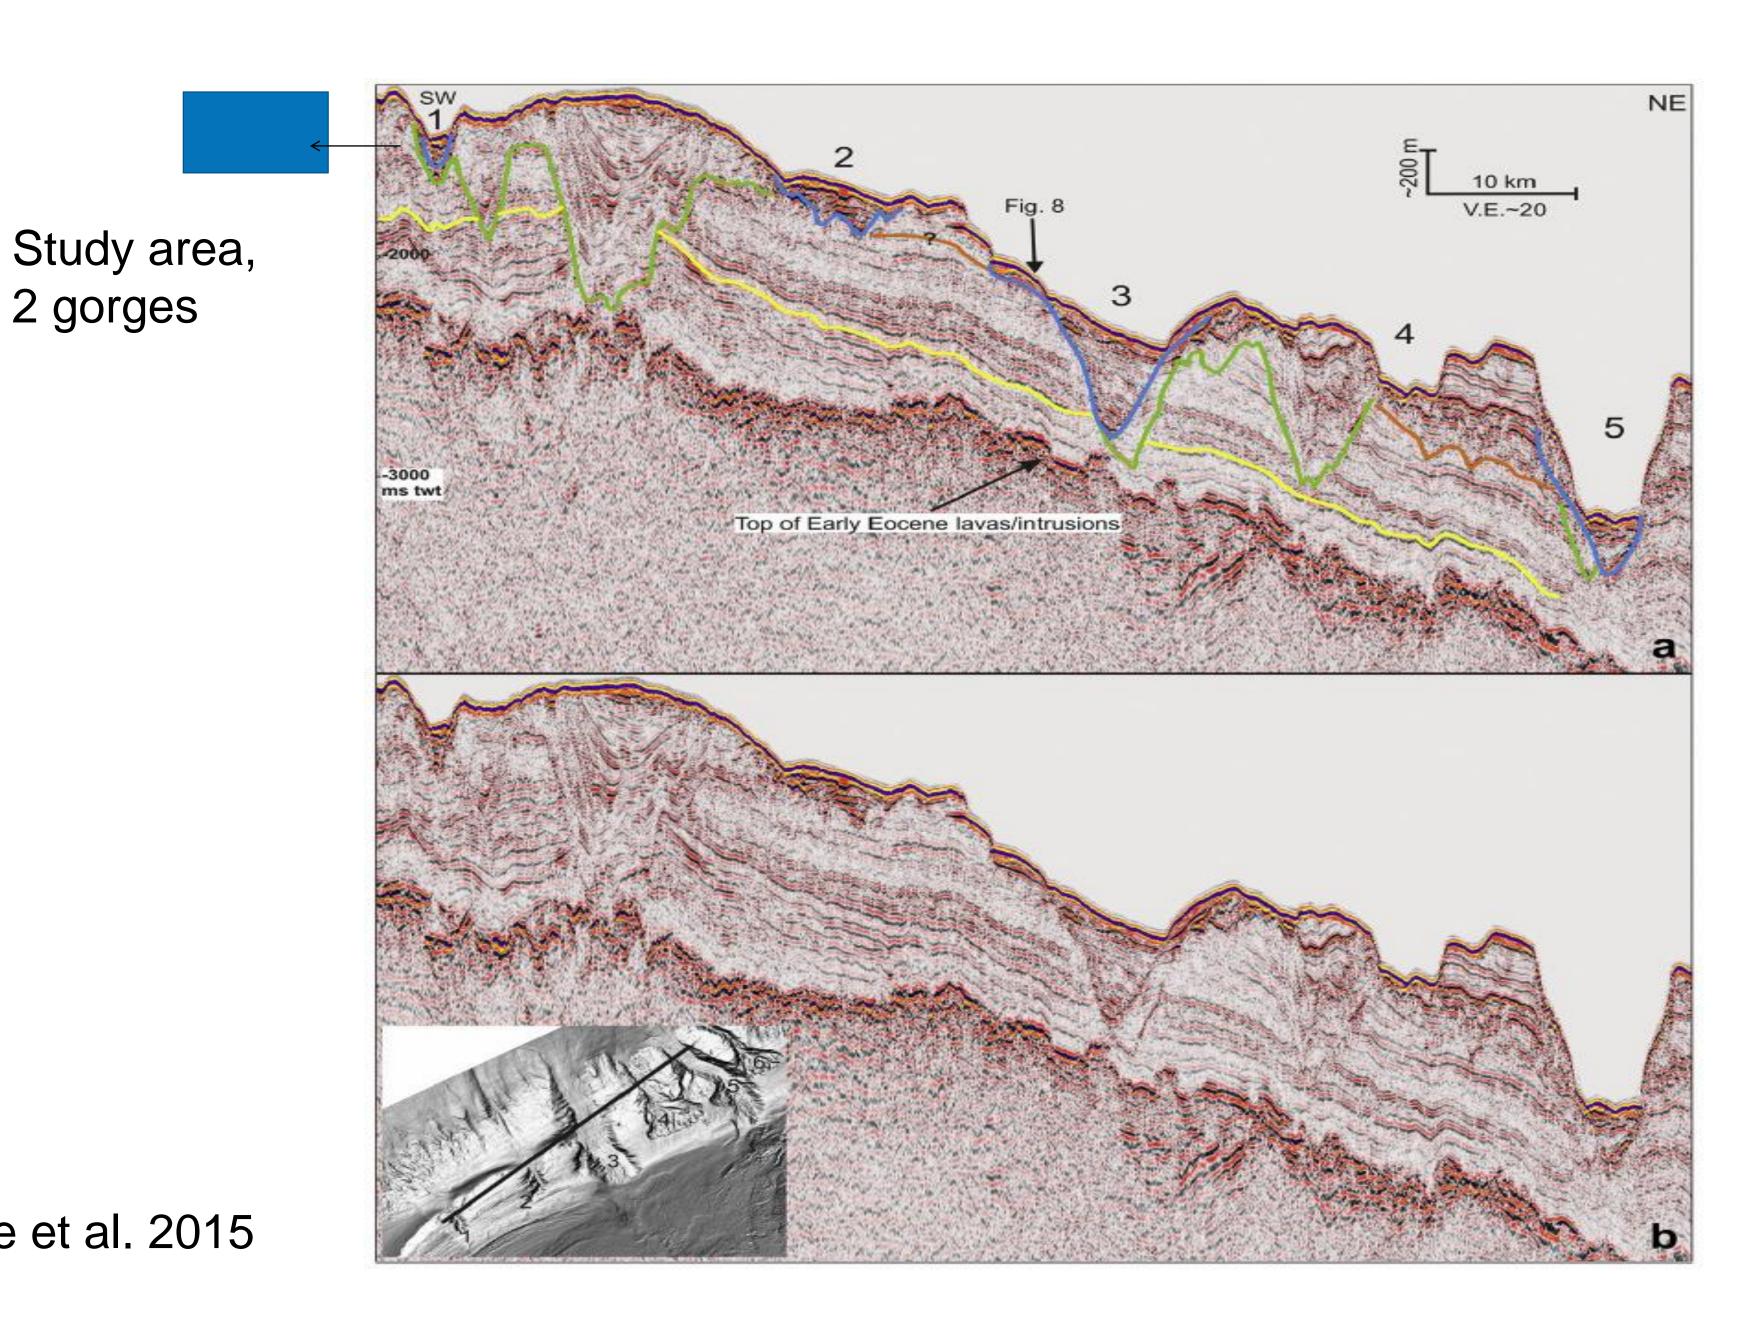

### Cruise summary

**Knies Jochen** 

Project is coordinated by:





Project is implemented in partnership with:



# G.O. Sars Cruise 2021\_113, 29.11 – 03.12 2021 ROV Cruise to the Lofoten margin, Investigation of cold seep site





## G.O. Sars Cruise 2021\_113, 29.11 – 03.12 2021 ROV Cruise to the Lofoten margin, Investigation of cold seep site





G.O. Sars Cruise 2021, New Canyon

ROV Cruise to the Lofoten margin, Investigation of cold seep site



G.O. Sars Cruise 2021\_113, 29.11 – 03.12 2021

ROV Cruise to the Lofoten margin, Investigation of cold seep site





Results from previous cruises

ROV Cruise to the Lofoten margin, Investigation of cold seep site







2 gorges

Rise et al. 2015



# G.O. Sars Cruise 2017, Canyon North ROV Cruise to the Lofoten margin, Investigation of cold seep site







### G.O. Sars Cruise 2021 Canyon South

ROV Cruise to the
Lofoten margin,
Investigation of cold
seep site

#### **Summary, New Canyon:**

- ROV Multibeam Survey
- Rock Samples (4)

### **Summary, Canyon North:**

- Biological Samples (3-4)
- Push cores (25)
- Rock samples (6)
- Niskin Bottles (2), bottom water
- Video Mosaics (3)
- CTD casts (14)

### **Summary, Canyon South:**

- Biological Samples (3-4)
- Push cores (16)
- Rock samples (8)
- Niskin Bottles (2), bottom water
- CTD casts (8)





### Thank you!

Project financed by the Norwegian Financial Mechanism 2014–2021 (85%) and national co-financing (15%) within GRIEG Programme

"Submarine Gr