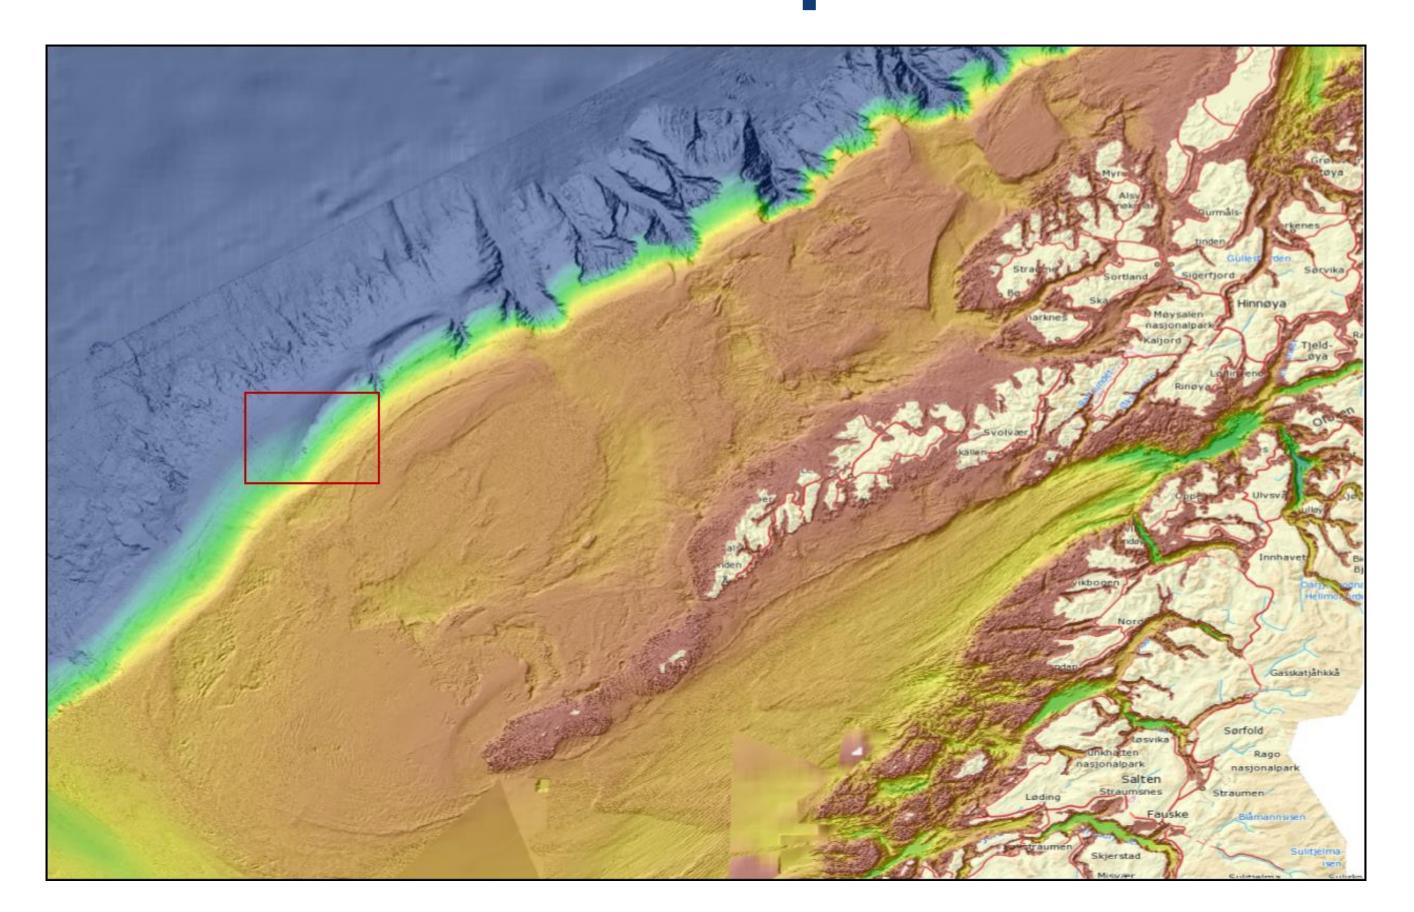

## G.O. Sars Cruise 2021\_113, 29.11 – 03.12 2021 ROV Cruise to the Lofoten margin, Investigation of cold seep site

G.O. Sars Cruise 2021, New Canyon

ROV Cruise to the Lofoten margin, Investigation of cold seep site

G.O. Sars Cruise 2021\_113, 29.11 – 03.12 2021

ROV Cruise to the Lofoten margin, Investigation of cold seep site

Results from previous cruises

ROV Cruise to the Lofoten margin, Investigation of cold seep site