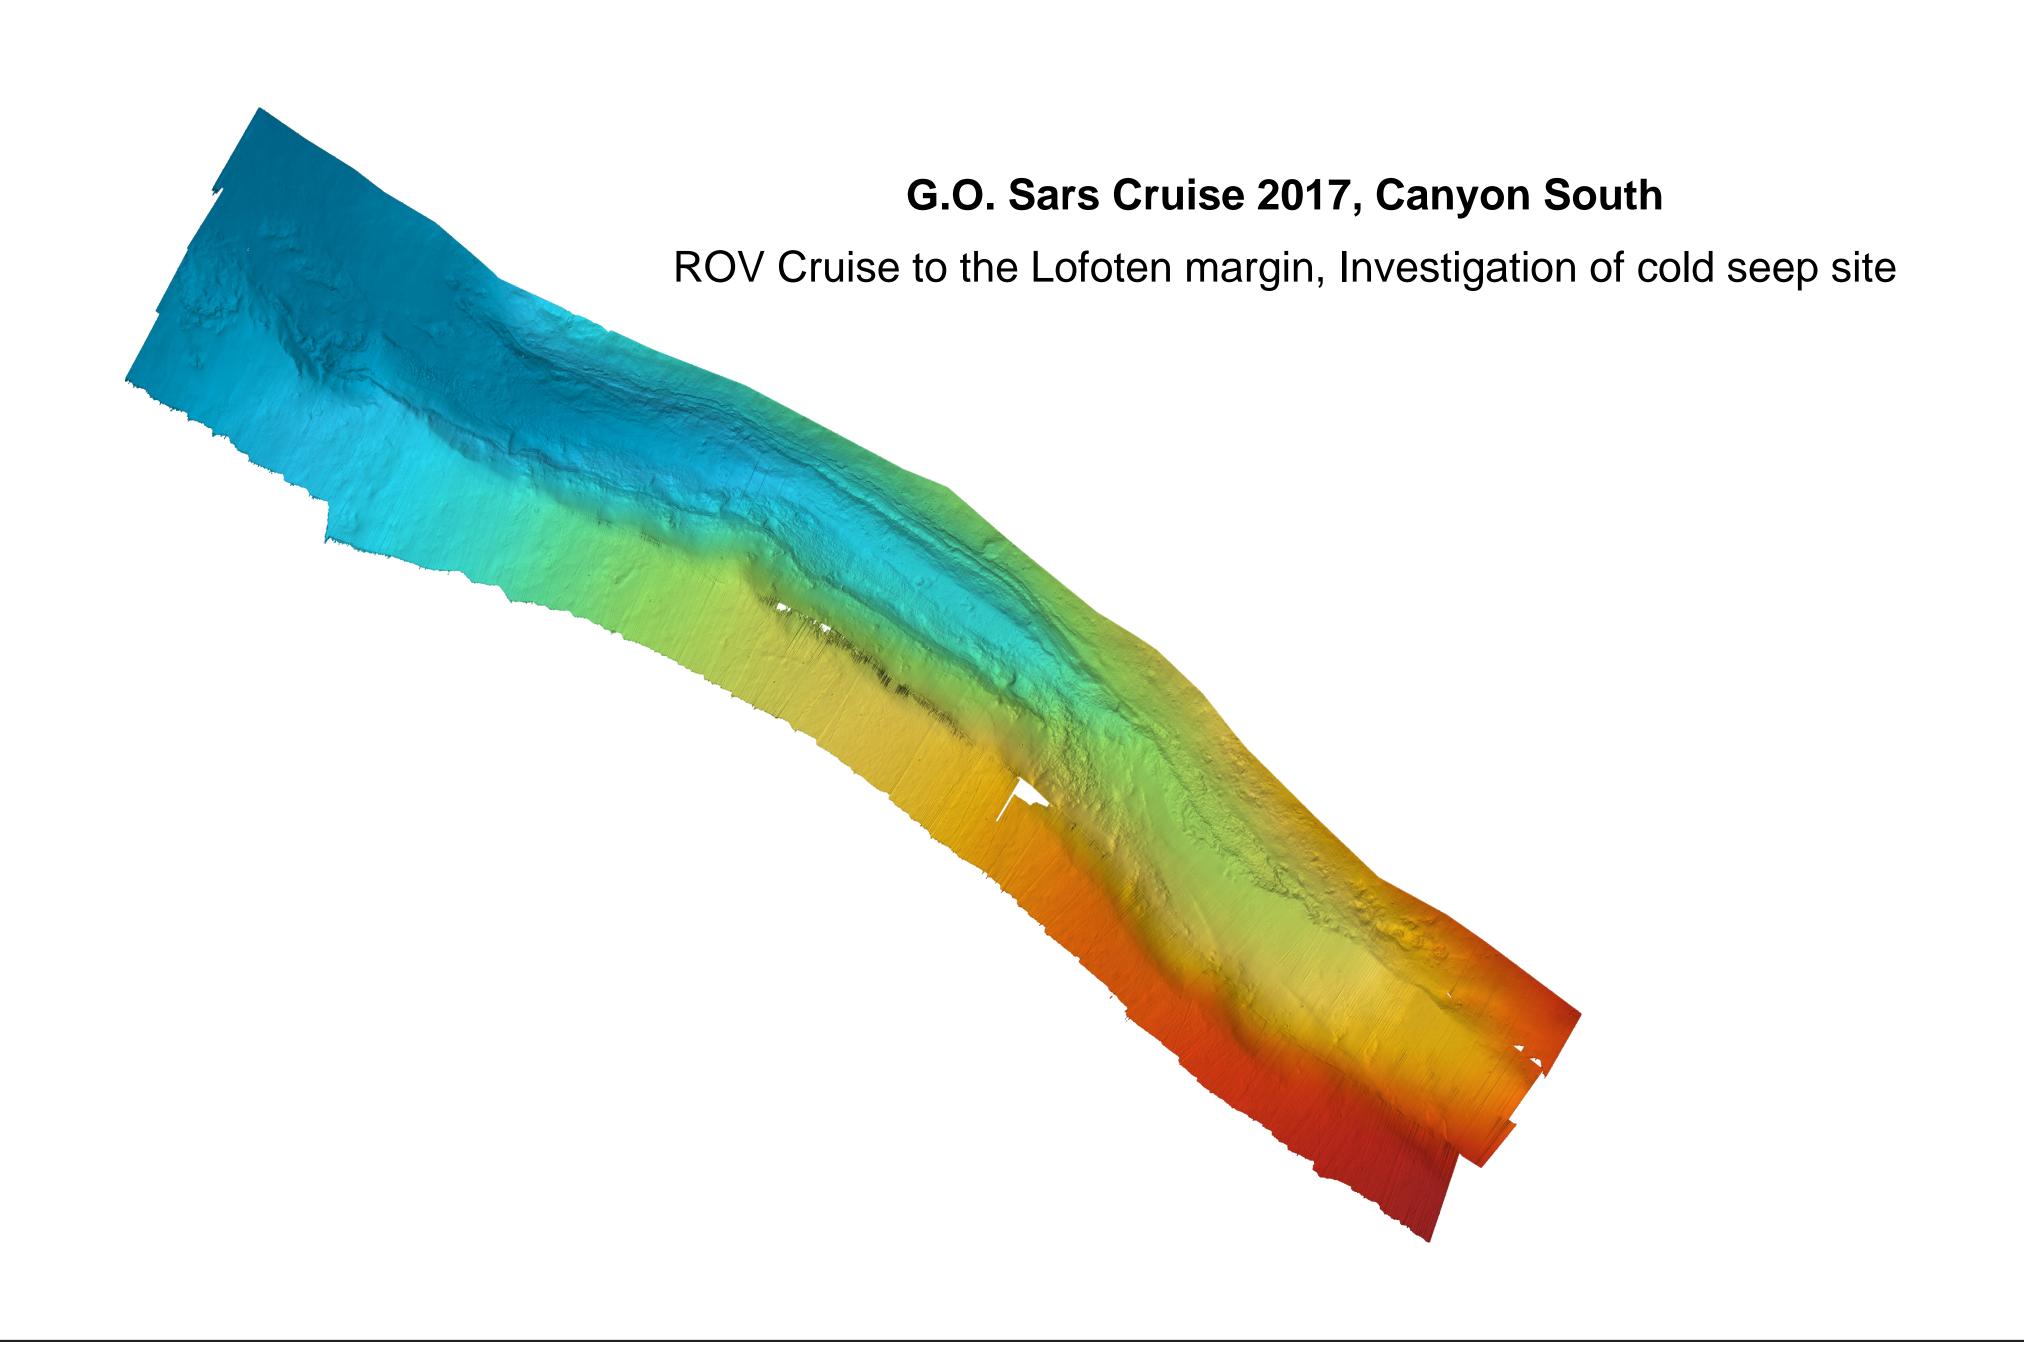

### G.O. Sars Cruise 2021 Canyon South

ROV Cruise to the
Lofoten margin,
Investigation of cold
seep site

### **Summary, Canyon South:**

- Biological Samples (3-4)
- Push cores (16)
- Rock samples (8)
- Niskin Bottles (2), bottom water
- CTD casts (8)